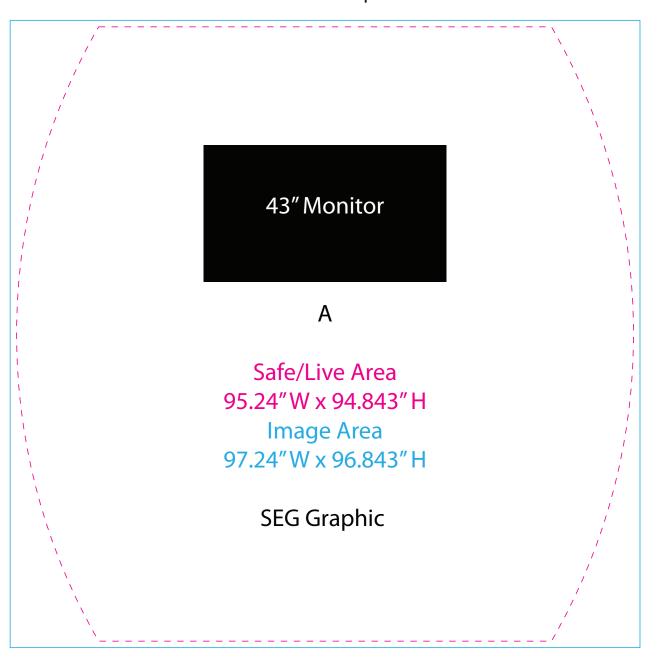

Page 2 5.2025

Graphic Template 10 x 10 Inline Exhibit Backwall & Counter Graphics

D1

Final Size: 29.98"W x 16.563"H

Bleed Size: 31.98"W x 18.563"H

Sintra Graphic

Obstruction

Obstruction