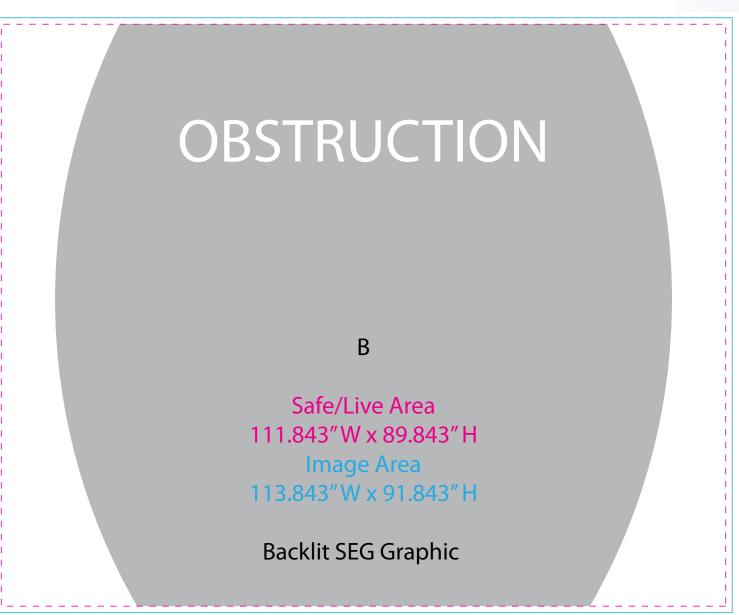

Page 2 5.2025

Graphic Template 10 x 10 Inline Exhibit Backwall & Counter Graphics

D1

Final Size: 29.98"W x 16.563"H

Bleed Size: 31.98"W x 18.563"H

Sintra Graphic

Obstruction

Obstruction